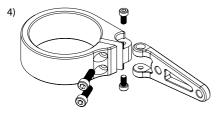

## rebel headlight brackets

The rebel headlight brackets can be adjusted to fit different sizes of headlights. If needed, turn the arm that holds the headlight to decrease the distance between the mounting holes even more. As shown in the picture (1).

It is possible to install turn signals in the extra hole closest to the forks. The mounting holes are 6mm. If necessary enlarge the holes to 8mm with a drill bit. Some headlights and turn signals require 8mm holes. Once installed the cut surface will not be visible.