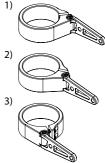

## rebel headlight brackets

The rebel headlight brackets can be adjusted to fit different sizes of headlights. If needed, turn the arm that holds the headlight to decrease the distance between the mounting holes even more. As shown in the picture (1).