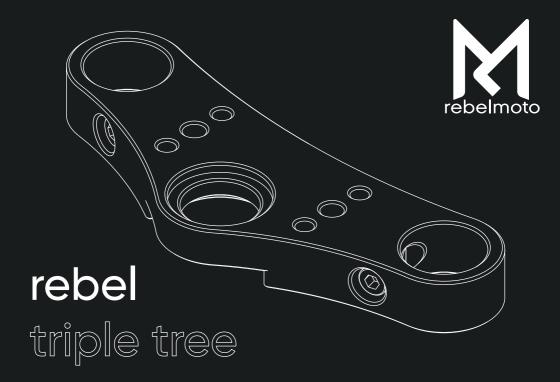

For the triple tree clamp called "Scram" by Rebelmoto, it can be an advantage to mount the risers on the triple tree clamp before installing it.

Insert the two stainless steel fork locks into the front of the triple tree clamp and carefully slide it over the forks.

The triple tree clamp in the box may be diffirent to the one illustrated above.